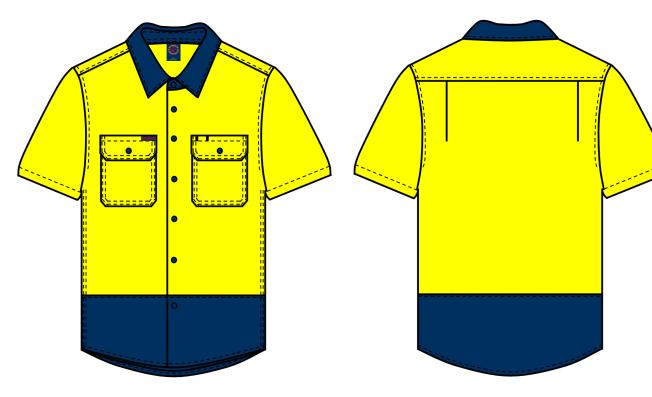

#### Yellow-Navy

Fabric Cotton Twill, 190gsm Mid Weight

Colour Orange-Navy

Yellow-Navy