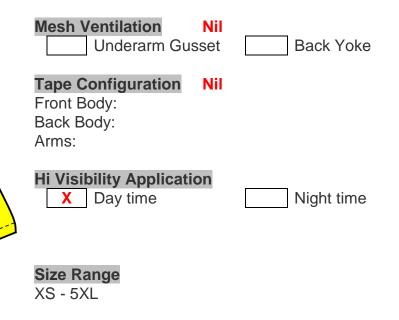

# **COMMERCIAL IN CONFIDENCE**

- Twin Needle Stitching and Bar-tacks for Extra Strength
- Garments with Sleeves Comply with AS 4399:2020 Standard for UPF50+
- AS/NZS 4602.1:2011 for High Visibility Day Wear