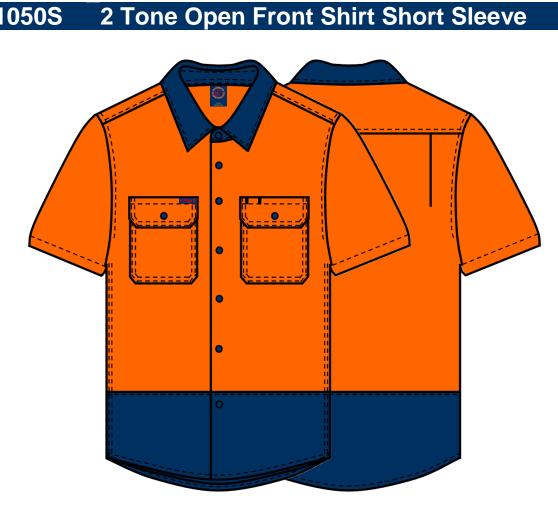

## **Regular Weight Shirt RM1050S**

**Orange-Navy** 

Fabric Cotton Twill, 190gsm Mid Weight

Colour Orange-Navy

Yellow-Navy